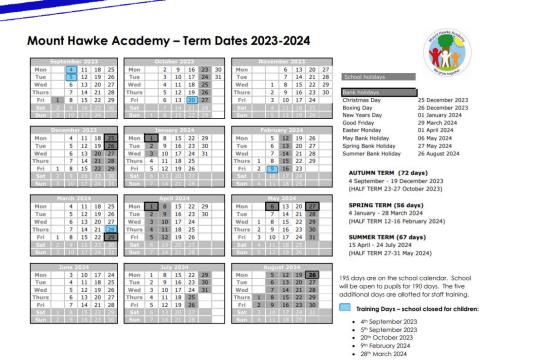

### Head of School: Miss C Biddick

Hawke Aca

Please book holidays in school holidays – thank you. Children are in school for 190 days a year – this leaves 175 days for holidays.

Here are the term dates for 2024-2025. We will add the additional training days as soon as they are allocated.

| Wed 4 11 18 25 Wed 2 9 16 23 30 Wed 6 13 20 27   Fri 6 13 20 27 53 1 1 18 25 53 2 29 16 23 30 17 24 31 17 24 31 18 25 22 29 16 23 20 27 53 2 29 16 23 30 17 24 31 18 25 22 29 16 23 30 17 24 31 18 25 22 29 16 23 30 17 24 31 18 21 19 26 13 20 27 17 14 21 20 27 13 13 20 27 14 11 18 25 27 14 21 28 14 11 18 25 25 26 27 17 17 17 14 21 28<                                                                                                                                                                                                                                                                                                                                                                                                                                                                                                                                                                                                                                                                                                                                                                                                                                                                                                                                                                                                                                                                                                                                                                                                                                                                                                                                                                                                                                                                                                                          | S     | Septe | mbe  | r 20 | 24 |    |    |       | Oct | ober  | 202 | 4  |    |         |      | mber  | 202  | 4  |                         |                          |                         |
|------------------------------------------------------------------------------------------------------------------------------------------------------------------------------------------------------------------------------------------------------------------------------------------------------------------------------------------------------------------------------------------------------------------------------------------------------------------------------------------------------------------------------------------------------------------------------------------------------------------------------------------------------------------------------------------------------------------------------------------------------------------------------------------------------------------------------------------------------------------------------------------------------------------------------------------------------------------------------------------------------------------------------------------------------------------------------------------------------------------------------------------------------------------------------------------------------------------------------------------------------------------------------------------------------------------------------------------------------------------------------------------------------------------------------------------------------------------------------------------------------------------------------------------------------------------------------------------------------------------------------------------------------------------------------------------------------------------------------------------------------------------------------------------------------------------------------------------------------------------------|-------|-------|------|------|----|----|----|-------|-----|-------|-----|----|----|---------|------|-------|------|----|-------------------------|--------------------------|-------------------------|
| Wed 4 11 18 25   Thurs 5 12 19 26   Fri 6 13 20 27 24 31   Fri 6 13 20 27 24 31 18 25 24 31 18 25 24 31 11 18 25 22 29 16 23 20 27 24 31 11 18 25 22 29 16 23 20 27 24 31 11 18 25 22 29 16 23 30 17 24 31 11 18 25 22 29 16 23 30 17 24 31 10 17 24 31 10 17 24 31 10 17 24 31 10 17 24 31 10 17 24 31 10 17 24 31 10 17 24 31 10 17 24 31 10                                                                                                                                                                                                                                                                                                                                                                                                                                                                                                                                                                                                                                                                                                                                                                                                                                                                                                                                                                                                                                                                                                                                                                                                                                                                                                                                                                                                                                                                                                                         | Mon   | _     | 2    | 9    | 16 | 23 | 30 | Mon   |     | 7     | 14  | 21 | 28 | Mon     | _    | 4     | 11   | 18 | 25                      |                          |                         |
| Wed 4 11 18 25 Wed 2 9 16 23 30 Wed 6 13 20 27   Fri 6 13 20 27 53 1 1 18 25 53 7 14 21 28 28 27 53 2 29 16 23 30 17 24 31 17 24 31 18 25 22 29 16 23 20 27 53 2 2 25 26 26 27 27 26 27 27 27 27 27 27 27 27 27 28 27 27 27 28 27 27 27 20 27 27 27 27 27 27 27 27 27 27 28 27 27 27 27 27 28 27 27 28 27 27 27 28 27 27 28 27 27 27 28 <th28< th="" th<=""><th>Tue</th><th></th><th>3</th><th>10</th><th>17</th><th>24</th><th></th><th>Tue</th><th>1</th><th>8</th><th>15</th><th>22</th><th>29</th><th>Tue</th><th></th><th>5</th><th>12</th><th>19</th><th>26</th><th>School holidays</th><th>We grow together</th></th28<>                                                                                                                                                                                                                                                                                                                                                                                                                                                                                                                                                                                                                                                                                                                                                                                                                                                                                                                                                                                                                                                                                                                                                                                                                                        | Tue   |       | 3    | 10   | 17 | 24 |    | Tue   | 1   | 8     | 15  | 22 | 29 | Tue     |      | 5     | 12   | 19 | 26                      | School holidays          | We grow together        |
| Fri 6 13 20 27   Sat. 2 2 2 2 2 2 2 2 2 2 2 2 2 2 2 2 2 2 2 2 2 2 2 2 2 2 2 2 2 2 2 2 2 2 2 2 2 2 2 2 2 2 2 2 2 2 2 2 2 2 2 2 2 2 2 2 2 2 2 2 2 2 2 2 2 2 2 2 2 2 2 2 2 2 2 2 2 2 2 2 2 2 2 2 2 2 2 2 2 2 2 2 2 2 2 2 2 2 2 2 2 2 2 2 2 2 2 2 2 2 2 <th< th=""><th>Wed</th><th></th><th>4</th><th>11</th><th>18</th><th>25</th><th></th><th>Wed</th><th>2</th><th>9</th><th>16</th><th>23</th><th>30</th><th>Wed</th><th></th><th>6</th><th>13</th><th>20</th><th>27</th><th></th><th></th></th<>                                                                                                                                                                                                                                                                                                                                                                                                                                                                                                                                                                                                                                                                                                                                                                                                                                                                                                                                                                                                                                                                                                                                                                                                                                                                                                                                                                      | Wed   |       | 4    | 11   | 18 | 25 |    | Wed   | 2   | 9     | 16  | 23 | 30 | Wed     |      | 6     | 13   | 20 | 27                      |                          |                         |
| Sat 7 14 21 28 5 12 19 26 December 20 9 16 23 10 17 24 10 17 24 13 12 19 26 December 20/2 14 11 18 25 10 17 24 11 18 25 11 18 25 12 19 26 13 20 27 14 21 28 13 10 17 24 11 18 25 21 10 17 24 11 18 25 21 19 26 20 10 17 24 11 18 25 21 19 26 26 26 26 26 26 26 26 26 26 26 26 26 26 26 26 26 26 26 26 26 26 26 26 26 26 26 26 26 26 26 26 26 26 26 26 26 26 <th>Thurs</th> <th></th> <th>5</th> <th>12</th> <th>19</th> <th>26</th> <th></th> <th>Thurs</th> <th>3</th> <th>10</th> <th>17</th> <th>24</th> <th>31</th> <th>Thurs</th> <th></th> <th>7</th> <th>14</th> <th>21</th> <th>28</th> <th>Bank holidays</th> <th></th>                                                                                                                                                                                                                                                                                                                                                                                                                                                                                                                                                                                                                                                                                                                                                                                                                                                                                                                                                                                                                                                                                                                                                                                                                                       | Thurs |       | 5    | 12   | 19 | 26 |    | Thurs | 3   | 10    | 17  | 24 | 31 | Thurs   |      | 7     | 14   | 21 | 28                      | Bank holidays            |                         |
| Sum   i   i   j   Sum   s   j   Sum                                                                                                                                                                                                                                                                                                                                                                                                                                                                                                                                                                                                                                                                                                                                                                                                                                                                                                                                                                                                                                                                                                                                                                                                                                                                                                                  | Fri   |       | 6    | 13   | 20 | 27 |    | Fri   | 4   | 11    | 18  | 25 |    | Fri     | 1    | 8     | 15   | 22 | 29                      | Christmas Day            | 25 December 20          |
| December 2024   Mon   6   13   20   Thurs   16   23   30   17   24   31   10   17   24   31   10   17   24   31   10   17   24   31   11   18   25   Spring Bank Holiday   26 May 2025   Mon   6   13   20   27   Thurs   5   12   19   26   Spring Bank Holiday   26 May 2025   Spring Bank Holiday   26 May 2025   Mon   6   13   20   27   Thurs   6   13   20   27   Thurs   6   13   20   27   Thurs   14   18   25   Sum 2   0   14   21   28   Sum 2   0   14   21   28   Murch 40/4   27   Thurs   16   15   22   29   16   23   30   27   14   21   28   Murch 40/2   27   17   14   21   28   Murch 40   27   14                                                                                                                                                                                                                                                                                                                                                                                                                                                                                                                                                                                                                                                                                                                                                                                                                                                                                                                                                                                                                                                                                                                                                                                                                                             | Sat   |       |      |      |    |    |    | Sat   |     |       |     |    |    | Sat     |      |       |      |    | 30                      | Boxing Day               | 26 December 20          |
| December 2024     January 2025     Tue 3 10 17 24 33     Tue 4 11 18 25     Tue 7 14 21 202     Tue 7 14 21 201     Tue 7 14 21 201     Tue 7 14 21 201     Tue 7 14 21 202     Tue 7 14 21 202     Tue 7 14 21 202     Tue 7 14 21 201                                                                                                                                                                                                                                                                                                                                                                                                                                                                                                                                                                                                                                                                                                                                                                                                                                                                                                                                                                                                                                                                                                                                                                                                                | Sun   |       |      |      |    | 29 |    | Sun   |     |       |     | 27 |    | Sun     |      |       |      |    |                         | New Years Day            | 01 January 2025         |
| Mon 2 9 16 23 30 Mon 6 13 20 27   Wed 4 11 18 25 Mon 6 13 20 27 Mon 3 10 17 24 34 34 11 18 25 Mon 5 12 19 26 Mon 6 13 20 27 34 3 10 17 24 31 34 10 17 24 31 35 22 39 26 Mon 5 12 19 26 Mon 5 12 19 26 Mon 5 12 19 26 Mon 6 13 20 27 14 21 28 Mon 5 12 19 26 Mon 5 12 19 26 Mon 10 17 14 21 28 Mon <t< th=""><th></th><th></th><th></th><th></th><th></th><th></th><th></th><th></th><th></th><th></th><th></th><th></th><th></th><th></th><th></th><th></th><th></th><th></th><th></th><th>Good Friday</th><th>18 April 2025</th></t<>                                                                                                                                                                                                                                                                                                                                                                                                                                                                                                                                                                                                                                                                                                                                                                                                                                                                                                                                                                                                                                                                                                                                                                                                                                                                                    |       |       |      |      |    |    |    |       |     |       |     |    |    |         |      |       |      |    |                         | Good Friday              | 18 April 2025           |
| Tue 3 10 17 24 31 Tue 7 14 21 28 Spring Bank Holiday 26 May 2025 Summer Bank Holiday 26 May 2025   Thurs 5 12 19 26 Thurs 2 9 16 23 20 77 7 14 21 29 26 March 25 Spring Bank Holiday 26 May 2025 Summer Bank Holiday                                                                                                                                                                                                                                                                                                                                                                                                                                                                                                                                                                                                                                                                                                                                                                                                                                                                                                                                                                                   |       | Decei | nbei | r 20 | 24 |    |    |       | Jan | iuary | 202 | 5  |    |         | Febr | uary  | 2025 |    |                         | Easter Monday            | 21 April 2025           |
| Wed 4 11 18 25 Wed 1 8 15 22 9 Med 5 12 19 26 Auruh M TERM (74 days)   Fri 6 13 20 27 Fri 3 10 17 24 31 10 17 24 31 27 46 13 20 27 Auruh M TERM (74 days) 3 September - 202 Auruh M TERM (74 days) 3 September - 204 Auruh M TERM (74 days) 3 September - 204 Auruh M TERM (74 days) 3 September - 204 Auruh M TERM (74 days) 3 September - 204 Auruh M TERM (74 days) 3 September - 204 Auruh M TERM (74 days) 3 September - 204 Auruh M TERM (74 days) 3 September - 204 Auruh M TERM (74 days) 3 September - 204 Auruh M TERM (74 days) 3 September - 204 Auruh M TERM (74 days) 3 September - 204 Auruh M TERM (74 days) 3 September - 204 Auruh M TERM (74 days) 3 September - 204 Auruh M TERM (74 days) 3 September - 204 Auruh M TERM (74 days) 3 September - 204 Auruh M TERM (74 days) 3 September - 204 Auruh M TERM (74 days) 3 September - 204 Auruh M TERM (74 days) 3 September - 204 Auruh M TERM (74 days)                                                                                                                                                                                                                                                                                                                                                                                                                                                                                                                                                                                                                                                                                                                                                                                                                                                                                                                                            | Mon   |       | 2    | 9    |    |    |    | Mon   |     | 6     | 13  | 20 | 27 | Mon     | 3    | 10    | 17   | 24 |                         | May Bank Holiday         | 05 May 2025             |
| Thurs   5   12   19   26   Thurs   2   9   16   23   30   Thurs   6   13   20   77     Sat   7   14   12   28   31   10   12   24   31   51   22   29   16   23   30   71   42   23   35   51   2   10   24   31   10   24   31   10   24   31   10   24   31   10   24   31   10   24   31   10   24   31   10   22   29   16   23   30   71   14   21   28   35   35   12   19   26   35   30   71   14   21   28   71   14   21   28   71   14   21   28   71   14   21   28   71   14   21   28   71   14   21   28                                                                                                                                                                                                                                                                                                                                                                                                                                                                                                                                                                                                                                                                                                                                                                                                                                                                                                                                                                                                                                                                                                                                                                                                                                                                                                                                                | Tue   |       | 3    | 10   | 17 | 24 | 31 | Tue   |     | 7     | 14  | 21 | 28 | Tue     | 4    | 11    | 18   | 25 |                         | Spring Bank Holiday      | 26 May 2025             |
| Fri 6 13 20 27 50 7 14 12 82 7 14 12 82 7 14 12 82 7 14 12 82 7 14 12 82 83 15 12 10 17 24 13 15 22 29 15 22 29 15 22 29 15 22 29 15 22 29 15 22 29 15 22 29 16 23 20 27 41 11 15 22 29 16 23 20 27 10 17 24 11 18 25 27 14 21 28 16 23 20 27 6 31.0 17 24 11 18 22 29 16 23 20 27 10 27 10 27 10 27 10 27 10 27 10 27 10 27 10 27 10 27 10 27<                                                                                                                                                                                                                                                                                                                                                                                                                                                                                                                                                                                                                                                                                                                                                                                                                                                                                                                                                                                                                                                                                                                                                                                                                                                                                                                                                                                                                                                                                                                        | Wed   |       | 4    | 11   | 18 | 25 |    | Wed   | 1   | 8     | 15  | 22 | 29 | Wed     | 5    | 12    | 19   | 26 |                         | Summer Bank Holiday      | 25 August 2025          |
| Sat   2   3   4   1   18   2   5   5   1   1   18   2   5   3   1   18   2   3   1   18   12   2   2   3   4   11   18   2   5   5   1   1   18   2   5   1   1   18   2   3   1   1   18   2   3   1   1   18   2   3   1   1   18   2   2   1   18   15   2   2   1   18   15   2   2   1   18   15   2   2   10   17   14   18   15   2   2   10   17   14   18   15   2   2   16   13   10   17   14   11   18   15   10   17   14   11   18   15   10   17   14   11   18 <t< th=""><th>Thurs</th><th></th><th>5</th><th>12</th><th>19</th><th>26</th><th></th><th>Thurs</th><th>2</th><th>9</th><th>16</th><th>23</th><th>30</th><th>Thurs</th><th>6</th><th>13</th><th>20</th><th>27</th><th></th><th></th><th></th></t<>                                                                                                                                                                                                                                                                                                                                                                                                                                                                                                                                                                                                                                                                                                                                                                                                                                                                                                                                                                                                                                                                                                                                       | Thurs |       | 5    | 12   | 19 | 26 |    | Thurs | 2   | 9     | 16  | 23 | 30 | Thurs   | 6    | 13    | 20   | 27 |                         |                          |                         |
| Sun   1   5   1/2   1/2   1/2   1/2   1/2   1/2   1/2   1/2   1/2   1/2   1/2   1/2   1/2   1/2   1/2   1/2   1/2   1/2   1/2   1/2   1/2   1/2   1/2   1/2   1/2   1/2   1/2   1/2   1/2   1/2   1/2   1/2   1/2   1/2   1/2   1/2   1/2   1/2   1/2   1/2   1/2   1/2   1/2   1/2   1/2   1/2   1/2   1/2   1/2   1/2   1/2   1/2   1/2   1/2   1/2   1/2   1/2   1/2   1/2   1/2   1/2   1/2   1/2   1/2   1/2   1/2   1/2   1/2   1/2   1/2   1/2   1/2   1/2   1/2   1/2   1/2   1/2   1/2   1/2   1/2   1/2   1/2   1/2   1/2   1/2   1/2   1/2   1/2   1/2   1/2   1/2   1/2   1/2   1/2                                                                                                                                                                                                                                                                                                                                                                                                                                                                                                                                                                                                                                                                                                                                                                                                                                                                                                                                                                                                                                                                                                                                                                                                                                                                        | Fri   |       | 6    | 13   | 20 | 27 |    | Fri   | 3   | 10    | 17  | 24 | 31 | Fri     | 7    | 14    | 21   | 28 |                         |                          |                         |
| March 2025   3 September - 20 December 2024     Mon   3   10   17   24   31   September - 20   35   September - 20   Septembe                                                                                                                                                                                                                                                                                                                                                                                                                                                                                                                                                                                                                                                                                                                                                                                                                                                                     |       |       |      |      |    |    |    | Sat   |     |       |     |    |    | Sat 1   |      |       |      |    |                         |                          |                         |
| Harch 2025     Harch 2025     Harch 2025     Tue 4   10   17   Lagrandian and the product of the produc | Sun   |       |      |      |    | 29 |    | Sun   |     |       |     | 26 |    | Sun 2   |      |       |      |    |                         | AUTUMN TERM (74 da       | ys)                     |
| Mon   3   10   17   24   31   10   17   24   31     Tue   4   11   18   22   29   16   32   02   77   6   31   20   77   6   31   20   77   6   31   20   77   6   31   20   77   6   31   20   77   6   31   20   77   6   31   20   77   6   31   20   77   6   31   20   77   6   31   20   77   6   31   20   77   6   31   20   77   6   31   20   77   6   31   20   77   6   31   20   77   5   31   10   17   24   17   14   11   18   25   5   5   5   10   17   24   31   5   10   17   24   31 </th <th></th> <th>3 September - 20 Decem</th> <th>ber 2024</th>                                                                                                                                                                                                                                                                                                                                                                                                                                                                                                                                                                                                                                                                                                                                                                                                                                                                                                                                                                                                                                                                                                         |       |       |      |      |    |    |    |       |     |       |     |    |    |         |      |       |      |    |                         | 3 September - 20 Decem   | ber 2024                |
| Tue 4 11 18 25 Tue 1 8 15 22 29 Tue 6 13 20 27 SPRING TERM (60 days)   Thurs 6 13 20 27 Thurs 3 10 17 24 23 30 14 21 28 50 51 22 29 16 23 30 17 24 411 10 17 24 18 15 22 29 16 23 30 17 24 411 18 15 22 29 16 23 30 17 24 11 18 15 22 29 16 23 30 17 24 11 18 15 22 29 16 23 30 17 24 11 18 15 22 29 16 23 30 17 24 11 18 25 30 20 20 20 20 20 20 20 20 20 20 20 20                                                                                                                                                                                                                                                                                                                                                                                                                                                                                                                                                                                                                                                                                                                                                                                                                                                                                                                                                                                                                                                                                                                                                                                                                                                                                                                                                                                                                                                                                                    |       | Mai   |      | 025  |    |    |    |       |     |       |     |    |    |         |      |       |      |    | (HALF TERM 28 October - | 1 November 2024)         |                         |
| Wed   5   12   19   26     Thurs   6   13   20   2   4   11   18   2   2   6   January - 4 April 2025'   (HALF TERM 17-21 February 2025)   Sum 6   13   20   2   7   14   2   9   16   23   30   Sum 6   13   20   2   5   3   10   17   24   11   18   2   9   16   23   30   Sum 6   13   20   2   5   5   12   19   26   Sum 6   13   20   2   5   11   18   2   9   16   23   30   30   S   SUM 6   13   20   2   5   11   18   2   11   18   2   14   11   18   2   14   11   18   2   14   11   18   2 <td< th=""><th>Mon</th><th></th><th>3</th><th>10</th><th></th><th></th><th>31</th><th>Mon</th><th></th><th></th><th>14</th><th>21</th><th>28</th><th>Mon</th><th>5</th><th></th><th></th><th></th><th></th><th></th><th></th></td<>                                                                                                                                                                                                                                                                                                                                                                                                                                                                                                                                                                                                                                                                                                                                                                                                                                                                                                                                                                                                                 | Mon   |       | 3    | 10   |    |    | 31 | Mon   |     |       | 14  | 21 | 28 | Mon     | 5    |       |      |    |                         |                          |                         |
| Thurs   6   13   20   27   Thurs   3   10   12   24   Thurs   3   10   12   24   18   15   22   29   (HALF TERM 17-21 February 2025)     Sun   2   9   16   23   30   27   Fri   2   9   16   23   30     Sun   2   9   16   23   30   27   Fri   2   9   16   23   30     Mon   2   9   16   23   30   27   Fri   2   9   16   23   30     Mon   2   9   16   23   30   27   Fri   2   9   16   23   30     Tue   3   12   30   27   7   4   11   18   20   27   Fri   2   9   16   23   30     Tue   3   12   12   23   30 <td>Tue</td> <td></td> <td></td> <td></td> <td></td> <td></td> <td></td> <td>Tue</td> <td></td> <td></td> <td></td> <td></td> <td>29</td> <td>Tue</td> <td></td> <td></td> <td></td> <td></td> <td></td> <td></td> <td>s)</td>                                                                                                                                                                                                                                                                                                                                                                                                                                                                                                                                                                                                                                                                                                                                                                                                                                                                                                                                                                                                                                                                                                            | Tue   |       |      |      |    |    |    | Tue   |     |       |     |    | 29 | Tue     |      |       |      |    |                         |                          | s)                      |
| Fri   7   14   21   28   Fri   4   11   18   25   Sat   3   10   17   24   31   23   30     Sat   1   6   15   22   29   16   23   30   Sat   3   10   17   24   11   18   25   Sat   3   10   17   24   11   18   25   Sat   3   10   17   24   11   18   25   (Mon   7   14   21   29   16   23   30   SUMMER TERM (61 days)   22   24   18   18   15   22   9   16   23   30   17   24   11   18   25   Mon   7   14   21   29   16   23   30   17   24   11   18   15   22   19   26   19   26   19   26   17   14   11   18   25 <td>Wed</td> <td></td> <td>5</td> <td>12</td> <td>19</td> <td>26</td> <td></td> <td>Wed</td> <td>2</td> <td>9</td> <td>16</td> <td>23</td> <td>30</td> <td>Wed</td> <td>7</td> <td>14</td> <td>21</td> <td>28</td> <td></td> <td>6 January - 4 April 2025</td> <td></td>                                                                                                                                                                                                                                                                                                                                                                                                                                                                                                                                                                                                                                                                                                                                                                                                                                                                                                                                                                                                                                                         | Wed   |       | 5    | 12   | 19 | 26 |    | Wed   | 2   | 9     | 16  | 23 | 30 | Wed     | 7    | 14    | 21   | 28 |                         | 6 January - 4 April 2025 |                         |
| Sat   8   15   22   29   Sat   5   12   19   26   Sat   3   10   17   24   31   20   16   23   30   22   24   11   18   25   Sunder 2025   Sunder 2025   Sunder 2025   Mage: Sat   12   12   12   29   16   23   30   7   14   21   28   Mage: Sat   11   18   25   17   14   11   18   25   195   20   27   14   11   18   25   195   20   27   14   11   18   25   195   20   27   14   11   18   25   20   27   10 <t< td=""><td>Thurs</td><td></td><td>6</td><td>13</td><td>20</td><td>27</td><td></td><td>Thurs</td><td>3</td><td></td><td></td><td></td><td></td><td>Thurs 1</td><td>. 8</td><td>15</td><td></td><td></td><td></td><td>(HALF TERM 17-21 Febru</td><td>ary 2025)</td></t<>                                                                                                                                                                                                                                                                                                                                                                                                                                                                                                                                                                                                                                                                                                                                                                                                                                                                                                                                                                                                      | Thurs |       | 6    | 13   | 20 | 27 |    | Thurs | 3   |       |     |    |    | Thurs 1 | . 8  | 15    |      |    |                         | (HALF TERM 17-21 Febru   | ary 2025)               |
| Sun   2   9   16   23   30   Sun   6   12   20   27   Sun   4   11   18   25   22   April - 23   July 2025   (HALF TERM 26-30 May 2025)     Mon   2   9   16   23   30   Ture   3   10   17   24   1   18   25   Mon   4   11   18   25   Mon   4   12   20   27   Fill   16   12   10   17   14   21   28   Mon   4   11   18   25   Mon   4   12   29   26   17   16   23   30   Mon   4   11   18   25   Mon   6   13   20   27   Thurs   7   14   21   28   Mode   6   13   20   7   mode   11   18   25   Wed   6   13   20   7   mode   18   20                                                                                                                                                                                                                                                                                                                                                                                                                                                                                                                                                                                                                                                                                                                                                                                                                                                                                                                                                                                                                                                                                                                                                                                                                                                                                                                  | Fri   |       | 7    | 14   | 21 | 28 |    | Fri   | 4   | 11    | 18  | 25 |    | Fri 2   | 2 9  | 16    | 23   | 30 |                         |                          |                         |
| Nume   2025   Nume   7   14   21   28   Nume   2025   Nume   11   18   25   195   days are and the school colendar. S   Nume   14   11   18   25   195   days are and the school colendar. S   Nume   12   12   19   26   10   17   24   21   28   Tue   5   12   19   26   Nume   2   9   16   23   30   Nume   6   13   20   27   Wed   4   11   18   25   195   50   10   17   24   31   10   17   24   31   10   17   24   31   10   17   24   31   12   28   71   14   12   28   29   16   23   30   17   18   25   21   19   26   195   20   27   71   18   25   22   29   18   22   <                                                                                                                                                                                                                                                                                                                                                                                                                                                                                                                                                                                                                                                                                                                                                                                                                                                                                                                                                                                                                                                                                                                                                                                                                                                                           |       |       |      |      |    |    |    | Sat   |     |       | 19  | 26 |    | Sat 3   |      |       |      |    |                         | SUMMER TERM (61 day      | rs)                     |
| June 2025   June 2025   Mon   7   14   21   28   Mon   4   11   8   5   12   9   16   23   00   7   14   21   28   Mon   4   11   8   2025   Mon   4   11   18   25   195   days are on the school colendor.   S     Wed   4   11   18   25   Wed   2   9   16   23   30   Wed   6   13   20   27   will be open to pupils for 190 days. The additional days are allotted for staff trait   Thurs   7   14   21   28   Thurs   15   22   29   16   13   20   27   Thurs   14   15   22   29<                                                                                                                                                                                                                                                                                                                                                                                                                                                                                                                                                                                                                                                                                                                                                                                                                                                                                                                                                                                                                                                                                                                                                                                                                                    | Sun   |       |      |      |    | 30 |    | Sun   |     | 13    | 20  | 27 |    | Sun 4   |      |       |      |    |                         | 22 April - 23 July 2025  |                         |
| Mon   2   9   16   23   30   Mon   7   14   21   28   Mon   4   11   18   25   195 days are on the school colendar. S     Wed   4   11   18   25   Wed   2   9   16   23   30   Wed   5   12   19   26   will be open to pupils for 190 days. The additional days are allotted for sloft fragment     Thurs   5   12   19   26   Thurs   3   10   7   24   31   Thurs   7   14   21   28   will be open to pupils for 190 days. The additional days are allotted for sloft fragment     Fri   6   13   20   7   Fri   1   8   15   22   29                                                                                                                                                                                                                                                                                                                                                                                                                                                                                                                                                                                                                                                                                                                                                                                                                                                                                                                                                                                                                                                                                                                                                                                                                                                                                                                             |       |       |      |      |    |    |    |       |     |       |     |    |    |         |      |       |      |    |                         | (HALF TERM 26-30 May 2   | 025)                    |
| Tue   3   10   17   24   Tue   1   8   15   22   29   Tue   5   12   19   26   195 days are on the school colendar. S     Wed   4   11   18   25   Wed   2   9   16   23   30   Wed   6   13   20   will be open to pupils for 190 days. The additional days are allotted for staff traits     Thurs   5   12   19   26   Thurs   3   10   17   24   31   Thurs   7   14   21   28   additional days are allotted for staff trait     Fri   6   13   20   27   Fri   18   25   Fri   18   15   22   29                                                                                                                                                                                                                                                                                                                                                                                                                                                                                                                                                                                                                                                                                                                                                                                                                                                                                                                                                                                                                                                                                                                                                                                                                                                                                                                                                                 |       | Ju    | ne 2 | 025  |    |    |    |       | J   | uly 2 | 025 |    |    |         | Aug  | ust 2 |      |    |                         |                          |                         |
| Thurs   5   12   19   26   Thurs   3   10   17   24   33   Thurs   6   13   20   27   will be open to pupils for 190 days. The     Thurs   5   12   19   26   Thurs   3   10   17   24   31   Thurs   7   14   21   28   additional days are allotted for sloft frain     Fri   6   13   20   27   Fri   4   11   8   25   Fri   1   8   52   33   Wed   6   15   22   27   Will be open to pupils for 190 days. The   additional days are allotted for sloft frain                                                                                                                                                                                                                                                                                                                                                                                                                                                                                                                                                                                                                                                                                                                                                                                                                                                                                                                                                                                                                                                                                                                                                                                                                                                                                                                                                                                                    | Mon   |       |      |      |    |    | 30 | Mon   |     |       |     |    |    | Mon     |      |       |      |    |                         | 105 -1                   | and a standard for the  |
| Thurs   5   12   19   26   Thurs   3   10   7   24   31   Thurs   7   14   21   28   additional days are allotted for staff training     Fri   6   13   20   27   Fri   4   11   18   25   Fri   1   8   15   22   29   Thurs   7   14   21   28   28   29   Thurs   7   14   21   28   29   10   10   10   10   10   10   10   10   10   10   10   10   10   10   10   10   10   10   10   10   10   10   10   10   10   10   10   10   10   10   10   10   10   10   10   10   10   10   10   10   10   10   10   10   10   10   10   10   10   10   10   10                                                                                                                                                                                                                                                                                                                                                                                                                                                                                                                                                                                                                                                                                                                                                                                                                                                                                                                                                                                                                                                                                                                                                                                                                                                                                                         | Tue   |       | 3    |      |    |    |    | Tue   |     |       |     |    |    | Tue     | 5    |       |      |    |                         |                          |                         |
| Fri 6 13 20 27 Fri 4 11 18 25 Fri 1 8 15 22 29                                                                                                                                                                                                                                                                                                                                                                                                                                                                                                                                                                                                                                                                                                                                                                                                                                                                                                                                                                                                                                                                                                                                                                                                                                                                                                                                                                                                                                                                                                                                                                                                                                                                                                                                                                                                                         | Wed   |       | 4    |      |    |    |    | Wed   | 2   |       |     |    |    | Wed     | 6    | 13    | 20   |    |                         |                          |                         |
|                                                                                                                                                                                                                                                                                                                                                                                                                                                                                                                                                                                                                                                                                                                                                                                                                                                                                                                                                                                                                                                                                                                                                                                                                                                                                                                                                                                                                                                                                                                                                                                                                                                                                                                                                                                                                                                                        |       |       |      |      |    |    |    | Thurs |     |       |     |    | 31 | Thurs   |      |       |      |    |                         | additional days are allo | otted for staff trainin |
| sat 7 14 21 28 Sat 5 12 19 26 Sat 2 9 16 23 20 These will be added to the calendar as                                                                                                                                                                                                                                                                                                                                                                                                                                                                                                                                                                                                                                                                                                                                                                                                                                                                                                                                                                                                                                                                                                                                                                                                                                                                                                                                                                                                                                                                                                                                                                                                                                                                                                                                                                                  | Fri   |       | 6    | 13   | 20 | 27 |    | Fri   | 4   | 11    | 18  | 25 |    | Fri 1   | . 8  | 15    | 22   | 29 |                         | -                        |                         |
| Sun 1 8 18 22 20 Sun 6 13 20 27 Sun 2 10 27 Sun 3 10 17 24 as they are allocated,                                                                                                                                                                                                                                                                                                                                                                                                                                                                                                                                                                                                                                                                                                                                                                                                                                                                                                                                                                                                                                                                                                                                                                                                                                                                                                                                                                                                                                                                                                                                                                                                                                                                                                                                                                                      |       |       |      |      |    |    |    | Sat   |     |       |     |    |    | Sat 2   |      |       |      |    |                         |                          | the calendar as so      |